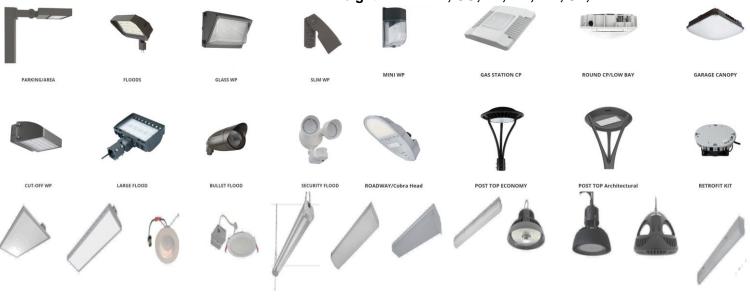

**Amanda Insides Sales** 

**Mark Quotes** 

Shannon Sales Admin
Trevor- Warehouse

Indoor and Outdoor Lighting. High Bays, Floods, Area, Wall Pack, Panel, Linear, Downlights (direct and retrofit), UFO, Vapor, Warp, Shop Min = TBD Freight = TBD AZ, CO, ID, MT, NM, UT, WY

WARP LIGHT FROSTED

Cooler Light Tubes

LINEAR HB

PANEL

DOWNLIGHT RETROFIT

DOWNLIGHT DIRECT

to be used in General Illumination Applications, Ceiling Fixtures, and Street Lighting applications. Corn Bulb, Fitbar, triproof, grow light Customized lighting Min = TBD Freight = TBD AZ, CO, ID, MT, NM, UT, WY

LED Tube Ballast Compatible

LED Wall pack, High/Low Bay, Pole light, flood light, Recessed, Emergency Lighting, lamps Min = TBD Freight = TBD AZ, CO, NE, NM, UT, WY