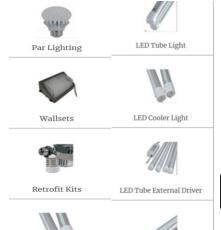

**Shannon Sales Admin Trevor- Warehouse** 

Undercabinet lights, Time Clocks, GFCI and switches, Zigbee and Z wave devices for SMART home, festoon lighting, phone chargers and accessories.

HYC5128N1

PL-HYPS4186N1

PL-HYP3:

HYW17277N3

LED Drivers, ZigBee LED Drivers, ZigBee Devices, Surge

HYW15072N4

HYW16072N2

HYW19231N3

HYW2022N1RT

HYW7787N2EA-BK