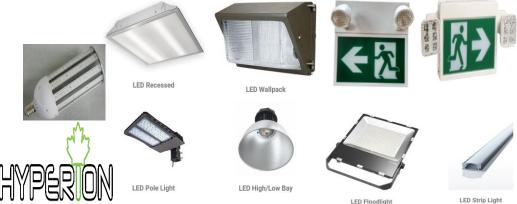

LED Tube Ballast Compatible

LED Wall pack, High/Low Bay, Pole light, flood light, Recessed, Emergency Lighting, lamps Min = TBD Freight = TBD AZ, CO, NE, NM, UT, WY