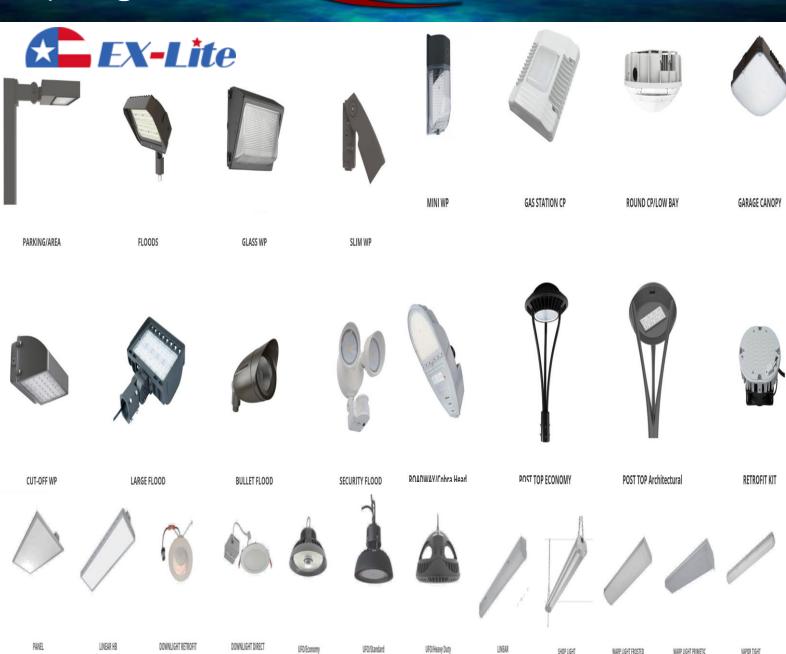

Reels, Storage Systems-Reel/Conduit/Coil/Elbow, Reel Handling-Take-up Equipment, Reel **Handling-Payout** Equipment.

**Hand dryers** 

EAC AZ Lighting Line Card **Electrical Agencies Company** 

Phone 303-363-4152