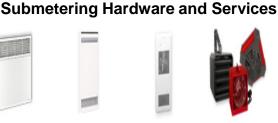

SPECIALIZED HEATING

Reels, Storage Systems-Reel/Conduit/Coil/Elbow, Reel Handling-Take-up Equipment, Reel Handling-Payout Equipment.

Electric Heat; Baseboard, Cove, Unit Heater, Fan Forced, Explosion proof, Radiant and accessories.