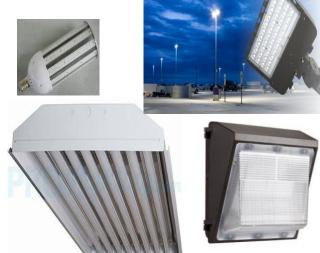

Amanda Insides Sales

**Mark Quotes** 

Shannon Sales Admin

Trevor- Warehouse

Indoor and Outdoor Lighting. High Bays, Floods, Area, Wall Pack, Panel, Linear, Downlights (direct and retrofit), UFO, Vapor, Warp, Shop Min = TBD Freight = TBD AZ, CO, ID, MT, NM, UT, WY

PARKING/ARE

FLOODS

GLASS WP

SLIM WP

MINIW

GAS STATION CP

P ROUND CP/LOW BAY

GARAGE CANOPY

LARGE FLOOD

CUT-OFF W

PANEL

LINEAR HB

DOWNLIGHT RETROFIT

DOWNLIGHT DIRECT

SHO

WARP LIGHT FROSTED