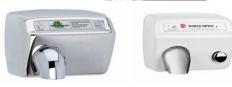

Floor Heating, Snow Melting, Thermostats. Mirror Defoggers, Towel

Hand dryers Min = 1 Unit Freight = PPY/CHG