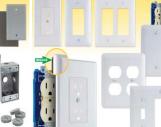

BASEBOARDS

CONVECTORS AND RADIANT HEATERS

BATHROOM FAN HEATERS

FAN HEATERS SPECIALIZED HEATING

Weatherproof Covers, Ceiling fan and light fixture support, wall plates Min = TBD Freight = Call for info CO, ID, NE, UT, WY